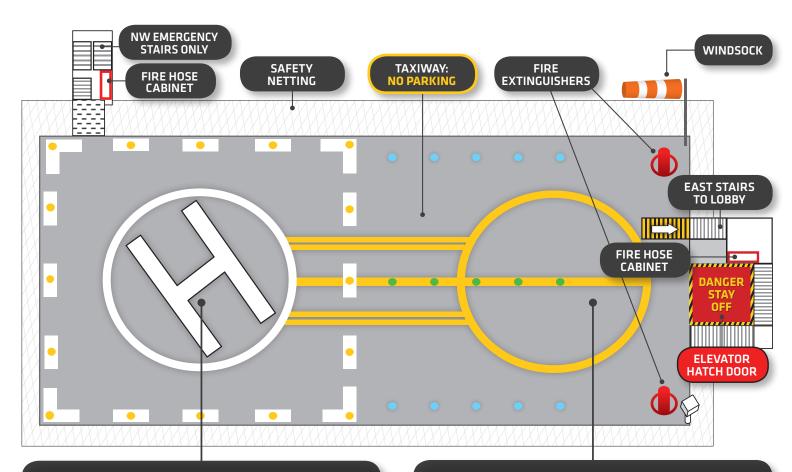

## LANDING POSITION (84' X 84')/ FATO:

- 11,900 lbs. maximum gross weight
- 46 feet maximum main rotor diameter
- 114 feet AGL deck elevation
- One helicopter only
- Open 24-hours
- Deck lighting: dusk to dawn
- · Engine shutdown prohibited. NO PARKING
- For assistance call anytime (954) 968-9675.

## **HELICOPTER PARKING POSITION:**

- Reservations required at all times. Call the Helistop at (954) 968-9675 to receive approved parking times and access instructions.
- One helicopter only.
- No landings or takeoffs from this position.
- No landing or helicopter parking fee.
- For assistance call anytime (954) 968-9675.
- · Vehicle parking permits available.